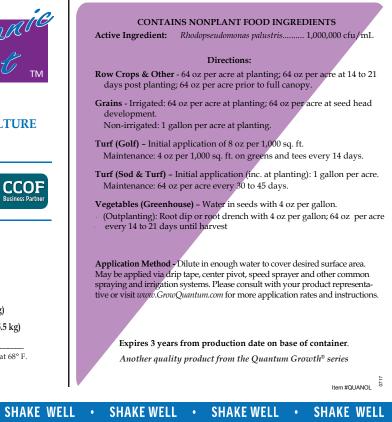

## EASY-TO-USE • BIODEGRADABLE • EASY-TO-USE • BIODEGRADABLE • EASY-TO-USE • BIODEGRADABLE • EASY-TO-USE • BIODEGRADABLE

SHAKE WELL • SHAKE WELL • SHAKE WELL •

Quantum-Organic Light<sup>®</sup> represents the primary bioformulation in the Quantum series and should always be used in plant and soil biology development programs. Quantum-Organic Light may be applied as a stand alone product or in combination with other Quantum products based on soil conditions, soil toxicity and crop conditions and crop selection.